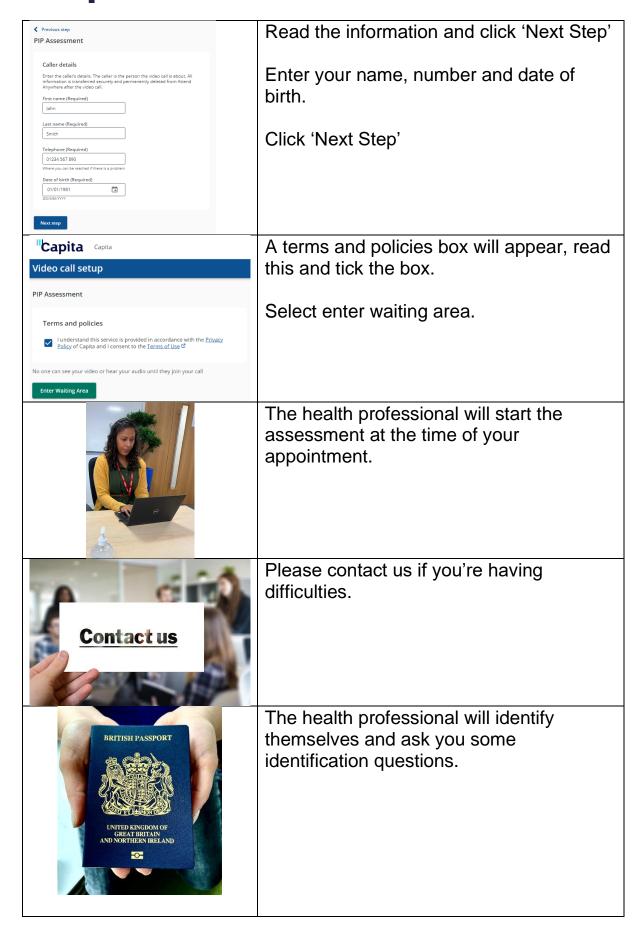

#### **During Your Assessment**

|                                                                                                                                                                                                                                                                                                                                                                                                                                                                                                                                                                                                                                                                                                                                                                                                                                                                                                                                                                                                                                                                                                                                                                                                                                                                                                                                                                                                                                                                                                                                                                                                                                                                                                                                                                                                                                                                                                                                                                                                                                                                                                                                | Start your video assessment                                |
|--------------------------------------------------------------------------------------------------------------------------------------------------------------------------------------------------------------------------------------------------------------------------------------------------------------------------------------------------------------------------------------------------------------------------------------------------------------------------------------------------------------------------------------------------------------------------------------------------------------------------------------------------------------------------------------------------------------------------------------------------------------------------------------------------------------------------------------------------------------------------------------------------------------------------------------------------------------------------------------------------------------------------------------------------------------------------------------------------------------------------------------------------------------------------------------------------------------------------------------------------------------------------------------------------------------------------------------------------------------------------------------------------------------------------------------------------------------------------------------------------------------------------------------------------------------------------------------------------------------------------------------------------------------------------------------------------------------------------------------------------------------------------------------------------------------------------------------------------------------------------------------------------------------------------------------------------------------------------------------------------------------------------------------------------------------------------------------------------------------------------------|------------------------------------------------------------|
|                                                                                                                                                                                                                                                                                                                                                                                                                                                                                                                                                                                                                                                                                                                                                                                                                                                                                                                                                                                                                                                                                                                                                                                                                                                                                                                                                                                                                                                                                                                                                                                                                                                                                                                                                                                                                                                                                                                                                                                                                                                                                                                                | Click here.                                                |
| Cookies help us provide the best possible                                                                                                                                                                                                                                                                                                                                                                                                                                                                                                                                                                                                                                                                                                                                                                                                                                                                                                                                                                                                                                                                                                                                                                                                                                                                                                                                                                                                                                                                                                                                                                                                                                                                                                                                                                                                                                                                                                                                                                                                                                                                                      | Follow the prompts on the screen.                          |
| Dias your narrognous     Dias your narrognous     Dias your careers     Dias your careers     Respondent to select     Rhow to the feet days to     successfully red     successfully red                                                                                                                                                                                                                                                                                                                                                                                                                                                                                                                                                                                                                                                                                                                                                                                                                                                                                                                                                                                                                                                                                                                                                                                                                                                                                                                                                                                                                                                                                                                                                                                                                                                                                                                                                                                                                                                                                                                                      | Click continue and allow the use of microphone and camera. |
| Management of the Control of the Con | Click enter waiting area.                                  |

|                                                                                                                                                                                                                                                                                                                                                                                                                                                                                                                                                                                                                                                                                                                                                                                                                                                                                                                                                                                                                                                                                                                                                                                                                                                                                                                                                                                                                                                                                                                                                                                                                                                                                                                                                                                                                                                                                                                                                                                                                                                                                                                                | Your assessment will last about an hour.                                                                                                    |
|--------------------------------------------------------------------------------------------------------------------------------------------------------------------------------------------------------------------------------------------------------------------------------------------------------------------------------------------------------------------------------------------------------------------------------------------------------------------------------------------------------------------------------------------------------------------------------------------------------------------------------------------------------------------------------------------------------------------------------------------------------------------------------------------------------------------------------------------------------------------------------------------------------------------------------------------------------------------------------------------------------------------------------------------------------------------------------------------------------------------------------------------------------------------------------------------------------------------------------------------------------------------------------------------------------------------------------------------------------------------------------------------------------------------------------------------------------------------------------------------------------------------------------------------------------------------------------------------------------------------------------------------------------------------------------------------------------------------------------------------------------------------------------------------------------------------------------------------------------------------------------------------------------------------------------------------------------------------------------------------------------------------------------------------------------------------------------------------------------------------------------|---------------------------------------------------------------------------------------------------------------------------------------------|
| <u>\$</u>                                                                                                                                                                                                                                                                                                                                                                                                                                                                                                                                                                                                                                                                                                                                                                                                                                                                                                                                                                                                                                                                                                                                                                                                                                                                                                                                                                                                                                                                                                                                                                                                                                                                                                                                                                                                                                                                                                                                                                                                                                                                                                                      | The health professional will ask you questions on how your health condition or disability affects you.                                      |
| Your Personal Independence Payment (PIP) assessment  The sole will region you'll be report and  The sole will region you'll be report and  Find an one of two capitor give exult  of comm for Capitor PIP  **Capita**  **Capit | You can read more about getting ready for your assessment in our Easy Read Guide.                                                           |
|                                                                                                                                                                                                                                                                                                                                                                                                                                                                                                                                                                                                                                                                                                                                                                                                                                                                                                                                                                                                                                                                                                                                                                                                                                                                                                                                                                                                                                                                                                                                                                                                                                                                                                                                                                                                                                                                                                                                                                                                                                                                                                                                | If you have issues during your video call please try and re-join.  If you still have issues we will continue the assessment over the phone. |